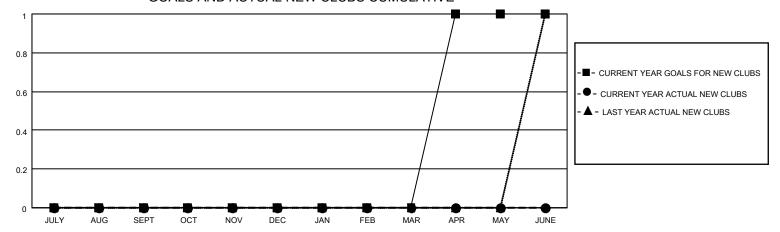

## District 201N2

| Clubs                 |               |           |               | Members               |                        |                         |                                                    |
|-----------------------|---------------|-----------|---------------|-----------------------|------------------------|-------------------------|----------------------------------------------------|
| RESULTS FOR 2021-2022 |               |           |               | RESULTS FOR 2021-2022 |                        |                         |                                                    |
| QUARTER               | NEW CLUB GOAL | NEW CLUBS | DROPPED CLUBS | QUARTER MEMB          | BER GROWTH NET<br>GOAL | MEMBER GROWTH<br>ACTUAL | DROPPED<br>MEMBERS ACTUAL<br>(including transfers) |
| JULY/AUG/SEPT         | 0             | 0         | 0             | JULY/AUG/SEPT         | 40                     | 22                      | 26                                                 |
| OCT/NOV/DEC           | 0             | 0         | 0             | OCT/NOV/DEC           | 25                     | 21                      | 46                                                 |
| JAN/FEB/MAR           | 0             | 0         | 0             | JAN/FEB/MAR           | 20                     | 25                      | 39                                                 |
| APR/MAY/JUNE          | 1             | 0         | 0             | APR/MAY/JUNE          | 20                     | 14                      | 21                                                 |

#### GOALS AND ACTUAL NEW CLUBS CUMULATIVE