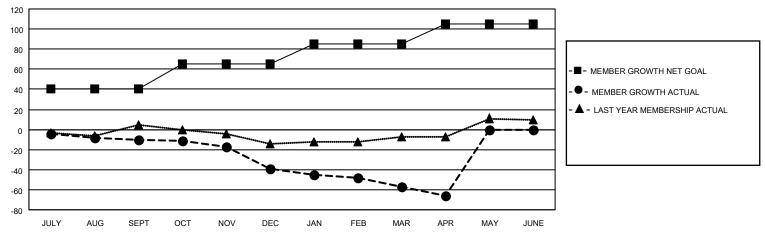

## District 201N2

| Clubs                 |               |           |               | Members               |                        |                         |                                                    |
|-----------------------|---------------|-----------|---------------|-----------------------|------------------------|-------------------------|----------------------------------------------------|
| RESULTS FOR 2021-2022 |               |           |               | RESULTS FOR 2021-2022 |                        |                         |                                                    |
| QUARTER               | NEW CLUB GOAL | NEW CLUBS | DROPPED CLUBS | QUARTER MEMB          | BER GROWTH NET<br>GOAL | MEMBER GROWTH<br>ACTUAL | DROPPED<br>MEMBERS ACTUAL<br>(including transfers) |
| JULY/AUG/SEPT         | 0             | 0         | 0             | JULY/AUG/SEPT         | 40                     | 22                      | 26                                                 |
| OCT/NOV/DEC           | 0             | 0         | 0             | OCT/NOV/DEC           | 25                     | 21                      | 46                                                 |
| JAN/FEB/MAR           | 0             | 0         | 0             | JAN/FEB/MAR           | 20                     | 25                      | 39                                                 |
| APR/MAY/JUNE          | 1             | 0         | 0             | APR/MAY/JUNE          | 20                     | 14                      | 21                                                 |

#### GOALS AND ACTUAL MEMBERS CUMULATIVE

| DROPPED CLUBS: 0 |     | 35 CLUBS OF 67 ADDED 1 OR<br>MORE NEW MEMBERS | GENDER DISTRIBUTION                |              |  |
|------------------|-----|-----------------------------------------------|------------------------------------|--------------|--|
|                  |     | NORE NEW WEINBERS                             | MALE                               | 926 (63.99%) |  |
|                  |     |                                               | FEMALE<br>NON BINADY               | 521 (36.01%) |  |
| DROPPED MEMBERS  |     |                                               | NON BINARY                         | 0 (0.00%)    |  |
| DECEASED         | 13  |                                               | PREFER NOT TO ANSWER               | 0 (0.00%)    |  |
| CLUB CANCELLED   | 0   | CLICK HERE FOR CUMULATIVE                     | TOTAL FAMILY UNIT MEMBERS          | 173          |  |
| OTHER            | 119 | MEMBERSHIP DATA                               |                                    |              |  |
| TOTAL            | 132 |                                               | FAMILY MEMBERS PAYING HALF DUES 90 |              |  |
|                  |     |                                               |                                    |              |  |